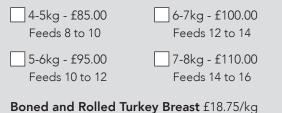

#### Bucks Best Free Range Bronze Turkey

- 1kg (feeds 4 to 5)
  1.5kg (feeds 5 to 7)
- 2.5kg (feeds 11 to 13)

2.5kg

- 3kg+ Please call us.
- 2.0kg (feeds 7 to 11)