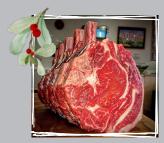

### BEEF

| Fillet of Beef £57.50/kg• 500g (feeds 2 people)• 1kg (feeds 4 peo• 1.5kg (feeds 6 people)• 2kg (feeds 8 people)                                                          |            |
|--------------------------------------------------------------------------------------------------------------------------------------------------------------------------|------------|
| Prime Cut Slow Roasting Brisket<br>£15.50/kg                                                                                                                             | KG         |
| <ul> <li>500g (feeds 2 people)</li> <li>1kg (feeds 4 peo</li> <li>1.5kg (feeds 6 people)</li> <li>2kg (feeds 8 people)</li> </ul>                                        |            |
| Prime Cut Topside £19.00/kg                                                                                                                                              | KG         |
| <b>Prime Cut Carvery Rib of Beef</b><br>(on the bone) £29.95/kg                                                                                                          | KG         |
| Prime Cut Rolled Rib Eye £30.50/kg                                                                                                                                       | KG         |
| Prime Cut Rolled Sirloin £35.00/kg                                                                                                                                       | KG         |
| <ul> <li>Beef Wellington</li> <li>Individual £12.00 each</li> <li>Sharer (for 3 or more people) £10.00 p/p</li> </ul>                                                    | QTY<br>QTY |
| PORK                                                                                                                                                                     |            |
| <ul> <li>Boneless Pork Shoulder £12.50/kg</li> <li>1kg (feeds approx. 4 people)</li> <li>1.5kg (feeds approx. 6 people)</li> <li>2kg (feeds approx. 8 people)</li> </ul> | KG         |
| Boneless Pork Leg £12.95/kg                                                                                                                                              | KG         |
| Boneless Pork Loin £18.50/kg                                                                                                                                             | KG         |
| Boneless Pork Belly £10.35/kg                                                                                                                                            | KG         |