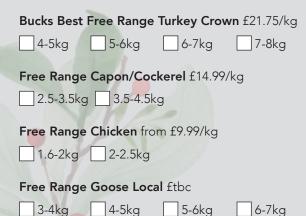

#### Bucks Best Free Range Bronze Turkey

- 1kg (feeds 4 to 5)
  1.5kg (feeds 5 to 7)
- 2.5kg (feeds 11 to 13)

2.5kg

- 3kg+ Please call us.
- 2.0kg (feeds 7 to 11)